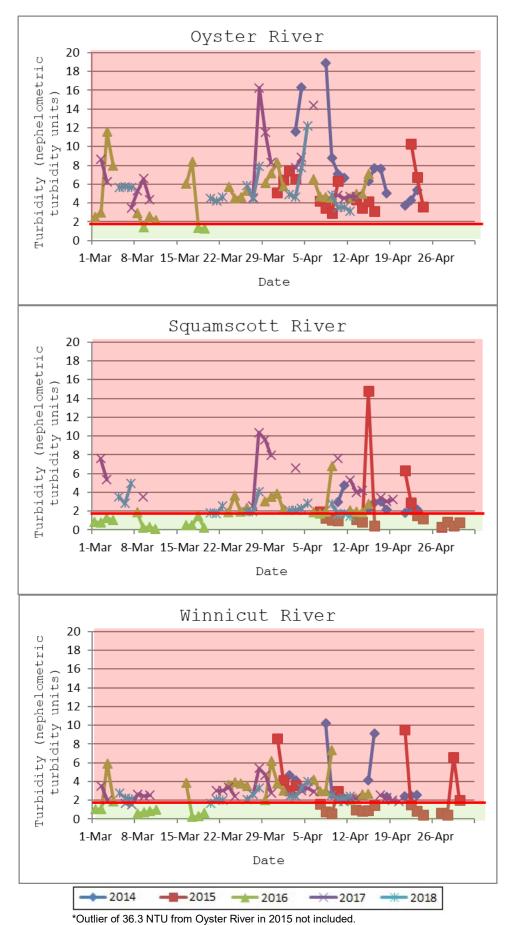

Appendix Figure 1.2-6. Daily mean measurements\* of Turbidity collected during the fyke net sampling in the Oyster, Squamscott, and Winnicut rivers, New Hampshire, 2014–2018.