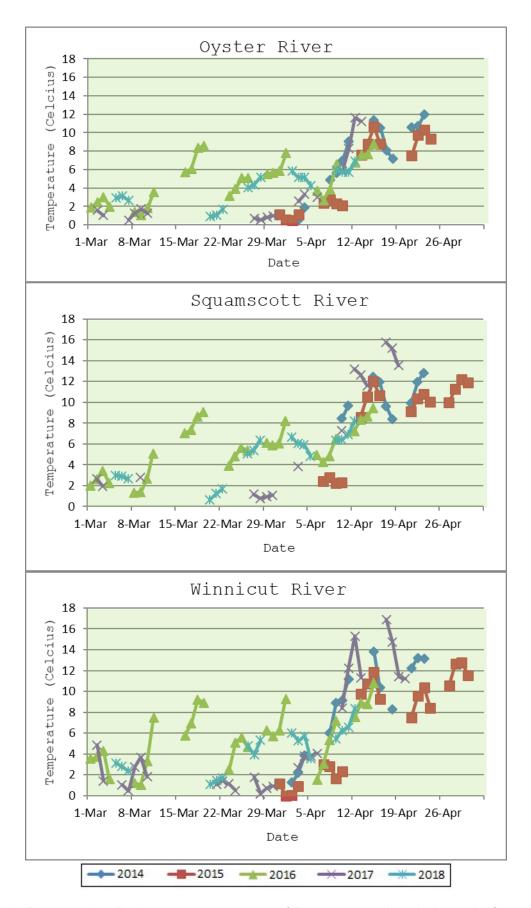

Appendix Figure 1.2-1. Daily mean measurements of Temperature collected during the fyke net sampling in the Oyster, Squamscott, and Winnicut rivers, New Hampshire, 2014–2018.

\*Outliers of 2.08 mS/cm (Oyster River) and 1.07 mS/cm (Winnicut River) from 2018 not included.