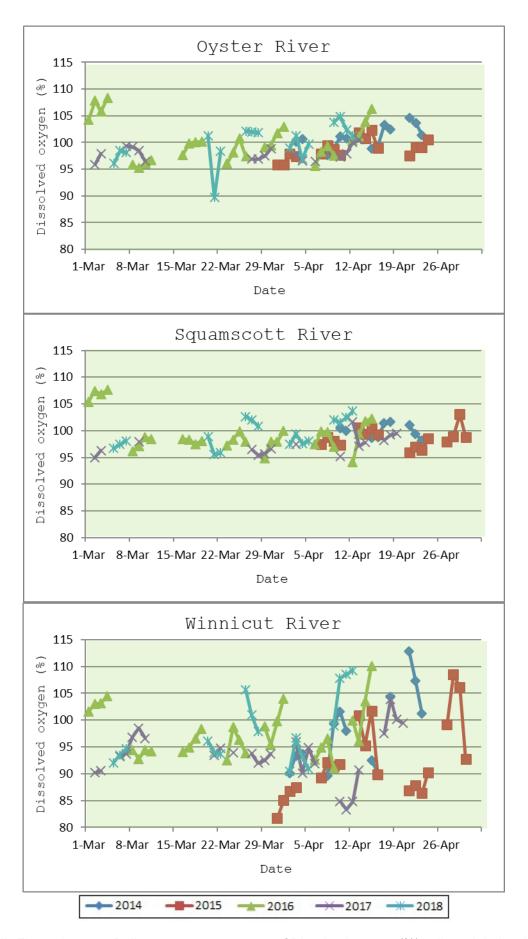

Appendix Figure 1.2-4. Daily mean measurements of Dissolved oxygen (mg/L) collected during the fyke net sampling in the Oyster, Squamscott, and Winnicut rivers, New Hampshire, 2014–2018

Appendix Figure 1.2-5. Daily mean measurements of Dissolved oxygen (%) collected during the fyke net sampling in the Oyster, Squamscott, and Winnicut rivers, New Hampshire, 2014–2018.