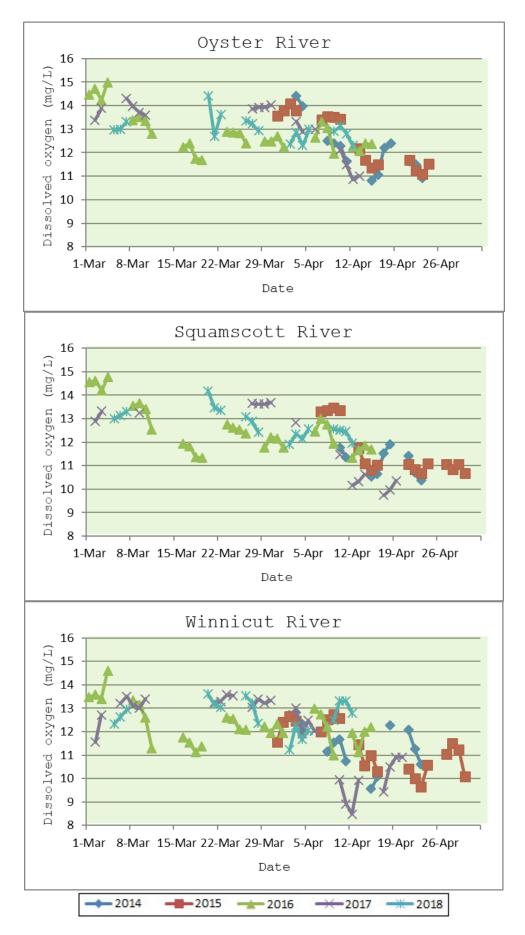

Appendix Figure 1.2-4. Daily mean measurements of Dissolved oxygen (mg/L) collected during the fyke net sampling in the Oyster, Squamscott, and Winnicut rivers, New Hampshire, 2014–2018

Appendix Figure 1.2-5. Daily mean measurements of Dissolved oxygen (%) collected during the fyke net sampling in the Oyster, Squamscott, and Winnicut rivers, New Hampshire, 2014–2018.