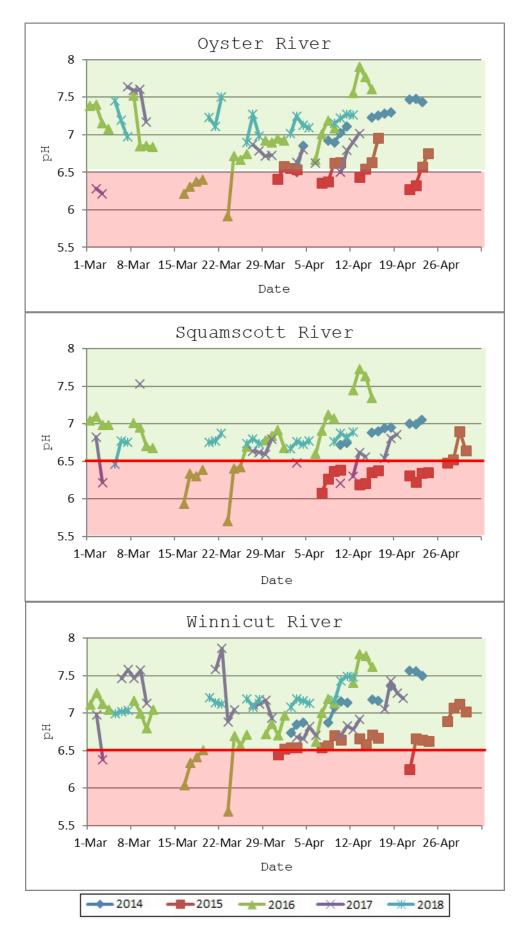

Appendix Figure 1.2-2. Daily mean measurements\* of Specific conductivity collected during the fyke net sampling in the Oyster, Squamscott, and Winnicut rivers, New Hampshire, 2014–2018.

Appendix Figure 1.2-3. Daily mean measurements of pH collected during the fyke net sampling in the Oyster, Squamscott, and Winnicut rivers, New Hampshire, 2014–2018.