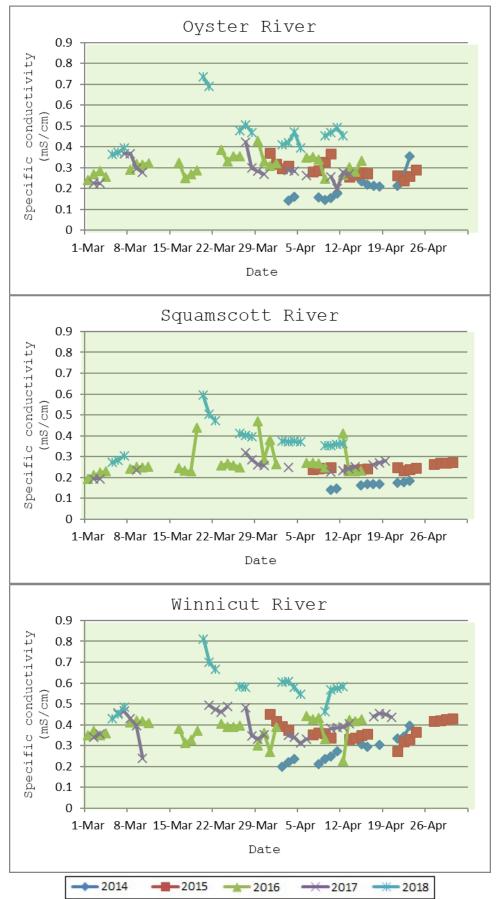

Appendix Figure 1.2-2. Daily mean measurements\* of Specific conductivity collected during the fyke net sampling in the Oyster, Squamscott, and Winnicut rivers, New Hampshire, 2014–2018.

Appendix Figure 1.2-3. Daily mean measurements of pH collected during the fyke net sampling in the Oyster, Squamscott, and Winnicut rivers, New Hampshire, 2014–2018.