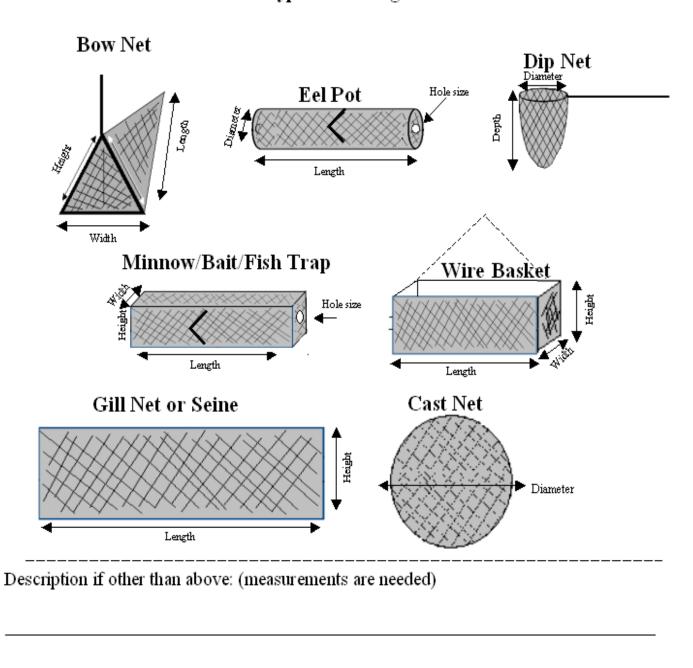

Under the requirements of Fis 609.01, application is hereby made to harvest finfish, horseshoe crabs and American eels from coastal and estuarine waters of New Hampshire.

| Permittee Informa                                                                       | tion:                                               |                                                |                               |                                                |                              |                    |  |
|-----------------------------------------------------------------------------------------|-----------------------------------------------------|------------------------------------------------|-------------------------------|------------------------------------------------|------------------------------|--------------------|--|
| Name of Applicant(Last Name)                                                            |                                                     | (Suffix)                                       | (First Name)                  | <br>(Middle Initial)                           | (Maiden name if applicable)  |                    |  |
| Date of Birth                                                                           | Height                                              | Weight                                         | Hair                          | Eyes                                           | _                            |                    |  |
| Street Address                                                                          | vo.) (Street)                                       |                                                |                               | (Cit)                                          | (Ctata)                      | (7im)              |  |
| Mailing Address                                                                         | vo.) (Street)                                       |                                                |                               | (City)                                         | (State)                      | (Zip)              |  |
|                                                                                         | (If different from above)                           |                                                |                               | (City)                                         | (City) (State) (Zip)         |                    |  |
| -                                                                                       | lephone Cell Phone(optional)                        |                                                |                               |                                                |                              |                    |  |
| Vessel/Boat Inform<br>Vessel Owner (if not sar                                          |                                                     |                                                | Crew Size                     |                                                | State of Registration        |                    |  |
| Last Name                                                                               | First Name                                          | MI                                             | Vessel Name                   | Vessel Name State Registra                     |                              |                    |  |
| Street Address of Owner                                                                 |                                                     |                                                | National Marine Fig.          | National Marine Fisheries Federal Permit #     |                              | Principal Port     |  |
| City St                                                                                 | rate Zip                                            | Country                                        | Hull ID #                     |                                                | Hull Con                     | struction Material |  |
| Vessel Length: Year Built: Gross Tons**:**Complete for Federal Documented Vessels Only. |                                                     |                                                | Net Tons**:                   | ns**: Horsepower**: Hold Capacity (in Tons)**: |                              | Tons)**:           |  |
| Activity Informati                                                                      | on: Check months t                                  | o be fished. Reporting                         | will be required and p        | permit will be valid <b>O</b>                  | NLY during chec              | ked months.        |  |
|                                                                                         | JanuaryFebruaryMarch                                |                                                |                               | AprilMayJune                                   |                              |                    |  |
|                                                                                         | July                                                | _AugustSepte                                   | emberOctober                  | November                                       | December                     |                    |  |
| Fishing Informatio                                                                      | On: (Check all gear to b                            | e used during the entire yea                   | ar.)                          |                                                |                              |                    |  |
| Method<br>(see back)                                                                    |                                                     | ize<br>back)                                   | Locations<br>(list all)       |                                                | Species Sought<br>(list all) |                    |  |
| Gill Net (length/height/mesh)                                                           |                                                     | ,                                              | , ,                           |                                                | , ,                          |                    |  |
| Cast Net<br>(diameter/mesh)                                                             |                                                     |                                                |                               |                                                |                              |                    |  |
| Dip Net<br>(Diameter of                                                                 |                                                     |                                                |                               |                                                |                              |                    |  |
| rim/depth/mesh)Minnow trap (length,/ diameter/hole                                      |                                                     |                                                |                               |                                                |                              |                    |  |
| size/mesh))Eel Pot                                                                      |                                                     |                                                |                               |                                                |                              |                    |  |
| (length,/ diameter/hole<br>size/mesh)                                                   |                                                     |                                                |                               |                                                |                              |                    |  |
| Other (specify on back)                                                                 |                                                     |                                                |                               |                                                |                              |                    |  |
|                                                                                         | TBE SIGNED BY ALL F<br>bove information is true and | ERMIT HOLDERS correct. (Permittee subject to t | the penalties for making unsv | worn false statements under                    | RSA 641:3)                   |                    |  |
| (Signature)                                                                             |                                                     |                                                |                               |                                                | (Date)                       |                    |  |
| Do not write in this                                                                    | box.                                                |                                                | Authorized b                  | y Executive Director (s                        | ignature):                   |                    |  |
| Date of Issue                                                                           | Expires_                                            |                                                |                               |                                                | ,                            | Paying 4 2/2/19    |  |
| Time of Issue                                                                           |                                                     |                                                |                               |                                                | ŀ                            | Revised 3/2/18     |  |

## Measurements needed for type of harvest gear. Include mesh size for all.