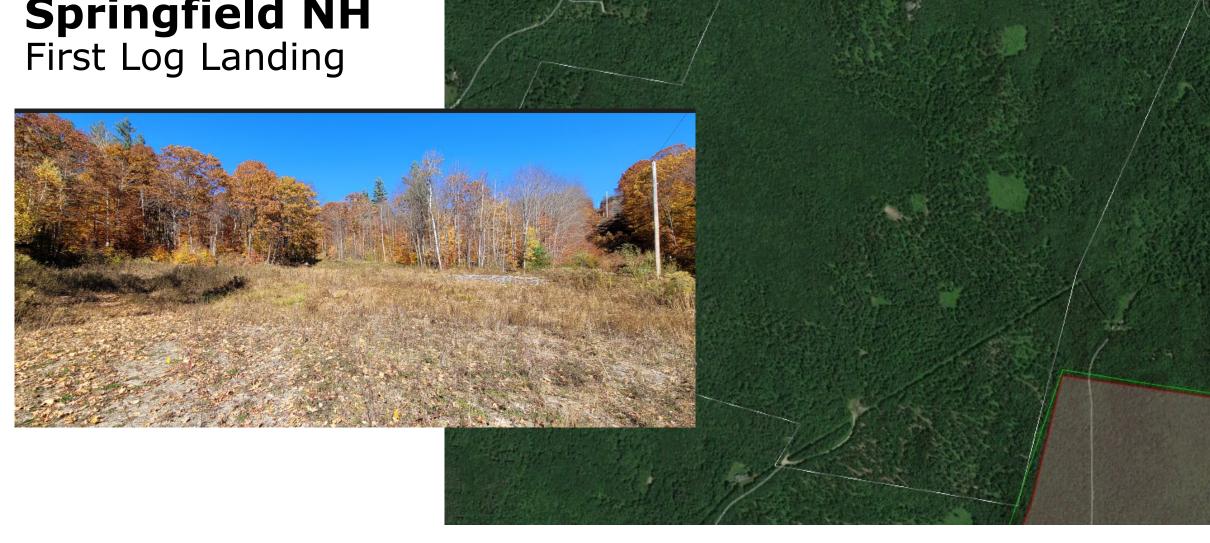

ide at least 25% of the total project costs in non-federal matching funds

| USFWS Wildlife Restoration Grants | \$797,125   |
|-----------------------------------|-------------|
| Land Value Match (banked)         | \$115,709   |
| Cash Donation (Parsons)           | \$150,000   |
| Total                             | \$1,062,834 |

**Aaron Ledge, Springfield NH** 

- 635 Acres
- Abuts 6,000+/--acre Gile State Forest
- Very close to:
  - Johnson Farm (289 acres)
  - McDaniel's Marsh (609 acres)
  - Shaw Parcel abutting to the south 185 acres





## **Aaron Ledge Springfield NH**

Main access Road and woods roads into the property.



#### Aaron Ledge, Springfield NH



#### **Aaron Ledge, Springfield NH**

Access Road w Gate - Feb 2023



# Aaron Ledge, Springfield NH First Log Landing





#### **Aaron Ledge, Springfield NH**







## Aaron Ledge, Springfield NH

## **Aaron Ledge, Springfield NH**View from a top Aaron Ledge ~ Dec 2021



**Respectfully Request ...** The acceptance of a cash donation of \$150,000 from the Charles D. Parsons Family Trust, to be used as part of the non-federal match for the acquisition of 635-acre, Springfield NH.