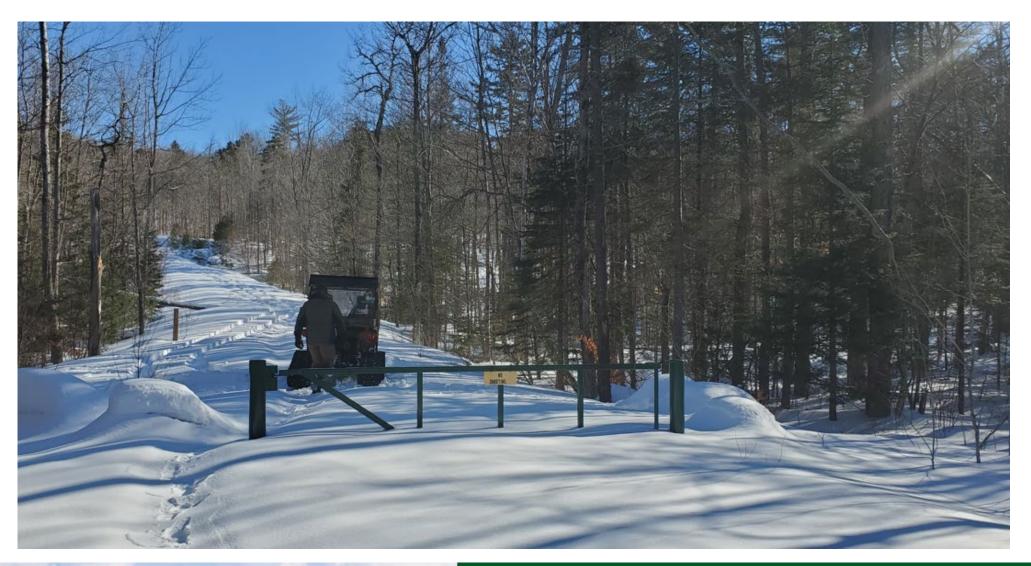

ll due diligence expenses.

The State agencies provide at least 25% of the total project costs in non-federal matching funds

| USFWS Wildlife Restoration Grants | \$797,125   |
|-----------------------------------|-------------|
| Land Value Match (banked)         | \$115,709   |
| Cash Donation (Parsons)           | \$150,000   |
| Total                             | \$1,062,834 |

**Aaron Ledge, Springfield NH** 

- 635 Acres
- Abuts 6,000+/--acre Gile State Forest
- Very close to:
  - Johnson Farm (289 acres)
  - McDaniel's Marsh (609 acres)
  - Shaw Parcel abutting to the south 185 acres





## **Aaron Ledge Springfield NH**

Main access Road and woods roads into the property.



#### Aaron Ledge, Springfield NH



#### **Aaron Ledge, Springfield NH**

Access Road w Gate - Feb 2023



# Aaron Ledge, Springfield NH First Log Landing





#### **Aaron Ledge, Springfield NH**







## Aaron Ledge, Springfield NH

## **Aaron Ledge, Springfield NH**View from a top Aaron Ledge ~ Dec 2021



**Respectfully Request ...** The acceptance of a cash donation of \$150,000 from the Charles D. Parsons Family Trust, to be used as part of the non-federal match for the acquisition of 635-acre, Springfield NH.