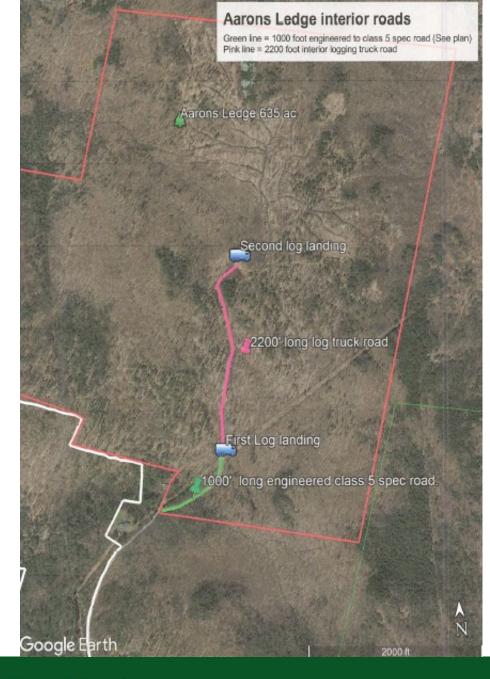

## **Aaron Ledge Springfield NH**

Main access Road and woods roads into the property.