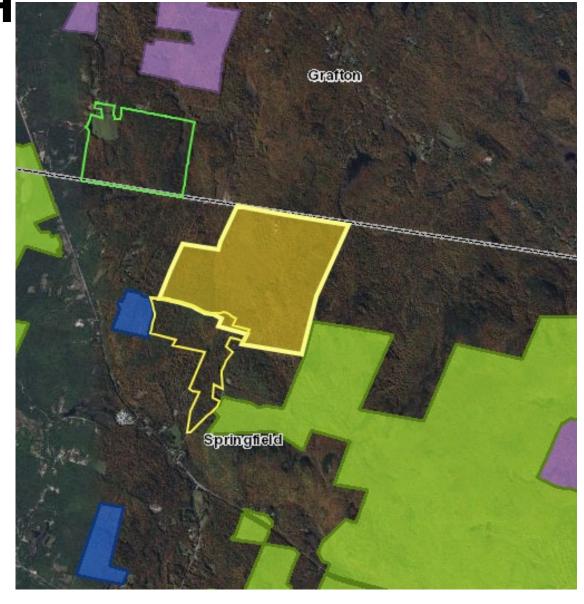

**Aaron Ledge, Springfield NH** 

- 635 Acres
- Abuts 6,000+/--acre Gile State Forest
- Very close to:
  - Johnson Farm (289 acres)
  - McDaniel's Marsh (609 acres)
  - Shaw Parcel abutting to the south 185 acres