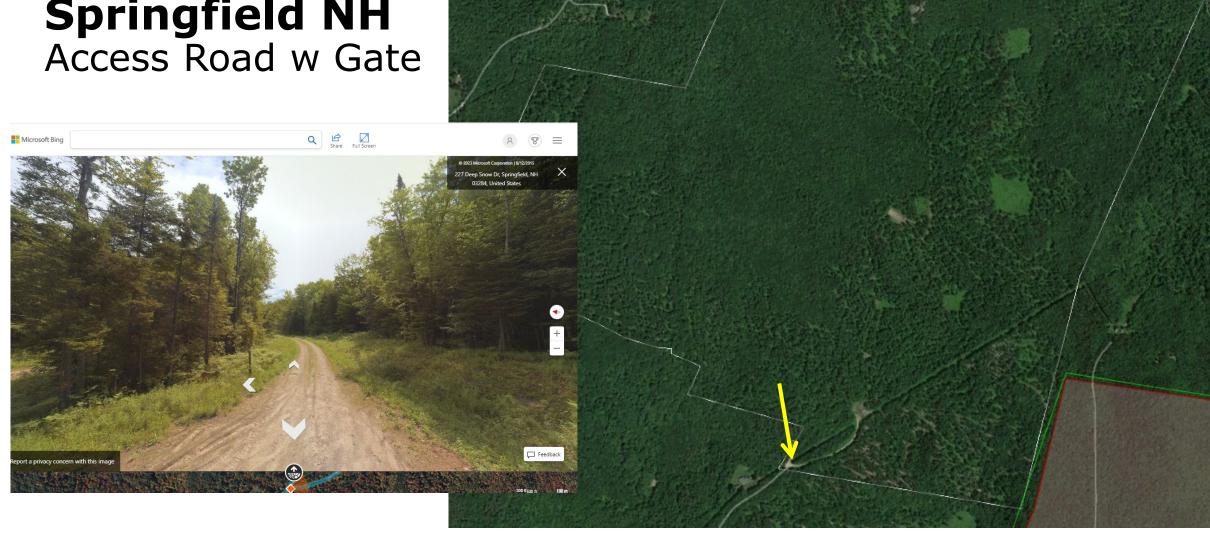

ll participate in up to 75% of the total project costs. This includes all due diligence expenses.

The State agencies provide at least 25% of the total project costs in non-federal matching funds

| USFWS Wildlife Restoration Grants | \$797,125   |
|-----------------------------------|-------------|
| Land Value Match (banked)         | \$115,709   |
| Cash Donation (Parsons)           | \$150,000   |
| Total                             | \$1,062,834 |

**Aaron Ledge, Springfield NH** 

- 635 Acres
- Abuts 6,000+/--acre Gile State Forest
- Very close to:
  - Johnson Farm (289 acres)
  - McDaniel's Marsh (609 acres)
  - Shaw Parcel abutting to the south 185 acres





## **Aaron Ledge Springfield NH**

Main access Road and woods roads into the property.



#### Aaron Ledge, Springfield NH



#### **Aaron Ledge, Springfield NH**

Access Road w Gate - Feb 2023



# Aaron Ledge, Springfield NH First Log Landing





#### **Aaron Ledge, Springfield NH**







## Aaron Ledge, Springfield NH

## **Aaron Ledge, Springfield NH**View from a top Aaron Ledge ~ Dec 2021



**Respectfully Request ...** The acceptance of a cash donation of \$150,000 from the Charles D. Parsons Family Trust, to be used as part of the non-federal match for the acquisition of 635-acre, Springfield NH.